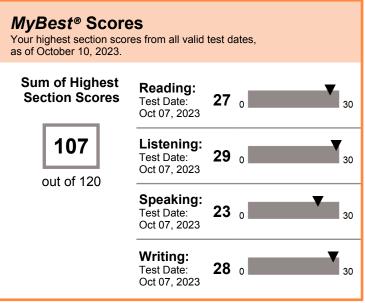

### THIS IS A PDF SCORE REPORT, DOWNLOADED AND PRINTED BY THE TEST TAKER.

A total score is not reported when one or more sections have not been administered. Expired scores are not included in **MyBest**® calculations.